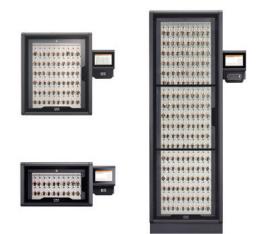

## Control, manage & audit the use of keys and equipment

Traka solves the biggest challenges in managing keys, vehicles, shared devices, and equipment for virtually any business, giving you total control over who can access these items, and when, with an audit trail of every transaction.

#### Intelligent key cabinets

Traka Touch Pro electronic key cabinets build on the success of the proven Touch range providing businesses with a more secure, reliable and durable key management system built for the modern world.