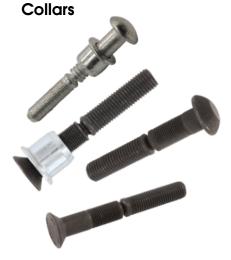

# Swagefast SF

Vibration and shock can quickly impair joint reliability and affect overall product performance. When using the Swagefast ® Fastening System you are assured of a highly vibration resistant joint because the Collar is swaged into the annular locking grooves of the Swagebolt, ensuring a permanent lock. Installation is simple, fast and virtually fool proof ... even with unskilled personnel.

Swagebolt pins and

**SwagePacs** 

**Installation Equipment** 

**Hose Kits** 

A premier manufacturer and distributor of high quality paints in South Africa. We specialise in Automotive, Industrial and Decorative paint lines both locally and for export.