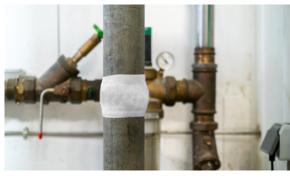

## **© ELI-WRAP**

Pipe Repair Bandages are fast action emergency pipe repair systems that stop leaks instantly.