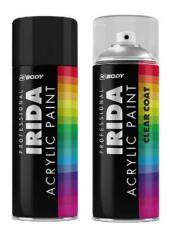

## IRIDA

Quick-drying, acrylic paint with excellent coverage for automotive and general decorative use. Ideal for spot repairs and isolated panel paintings.

Available in a wide variety of RAL shades and any shade can be produced upon request.

- Easy to use and economical.
- Fast drying with excellent results.

Bulldog Abrasives Southern Africa (Pty) Ltd have spent the last 21-years sourcing a comprehensive range of "Homegrown" products to suit our customer's needs. Our automotive range consists of an array of products from automotive masking tape to masking film to pneumatic tools. All of our "Homegrown" products are economically priced and solid performers in every application.