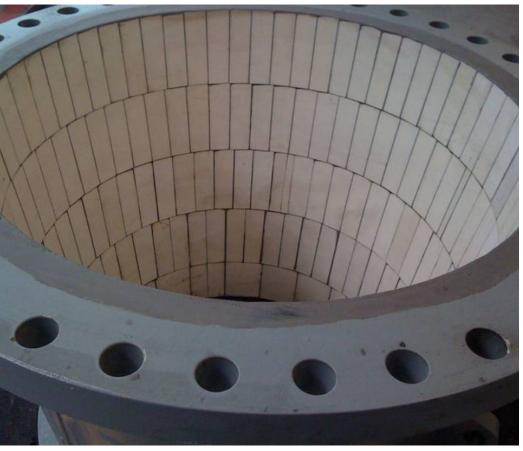

#### **Alumina Ceramic Wear Resistant Tiles**

Ceramic tiles and related products used by Aviocean Global are made to very specific specifications and maintain a high-grade of no less than 92% alumina content which is wear resistant, counters moisture and creep sulphide attack. Tiles are embedded into an epoxy tile adhesive which is applicable to the application. Ceramic lining increases the life span of steel and related products which are subject to severe erosion.

Tiles are available in various dimensions and thicknesses as required by each application. Preengineered tiles are also available for piping of various diameters and specialised pre-engineered sets for cyclones and similar applications.