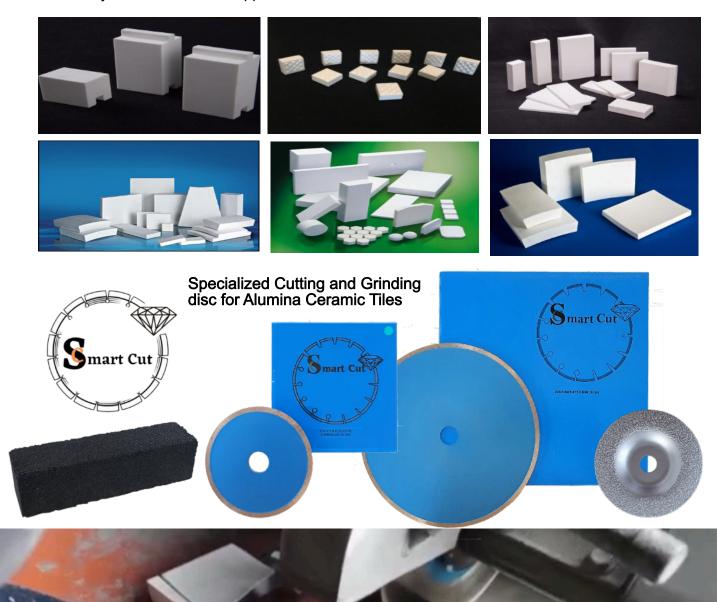

#### **Alumina Ceramic Wear Resistant Tiles**

Ceramic tiles and related products used by Aviocean Global are made to very specific specifications and maintain a high-grade of no less than 92% alumina content which is wear resistant, counters moisture and creep sulphide attack. Tiles are embedded into an epoxy tile adhesive which is applicable to the application. Ceramic lining increases the life span of steel and related products which are subject to severe erosion.

Tiles are available in various dimensions and thicknesses as required by each application. Preengineered tiles are also available for piping of various diameters and specialised pre-engineered sets for cyclones and similar applications.