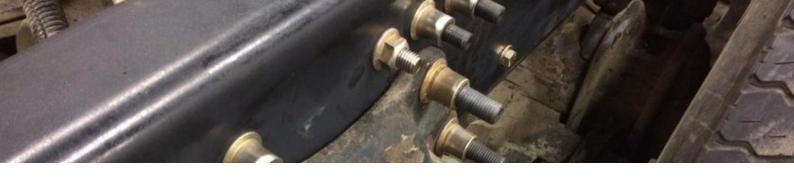

# Swagefast SF

Vibration and shock can quickly impair joint reliability and affect overall product performance. When using the Swagefast ® Fastening System you are assured of a highly vibration resistant joint because the Collar is swaged into the annular locking grooves of the Swagebolt, ensuring a permanent lock. Installation is simple, fast and virtually fool proof ... even with unskilled personnel.