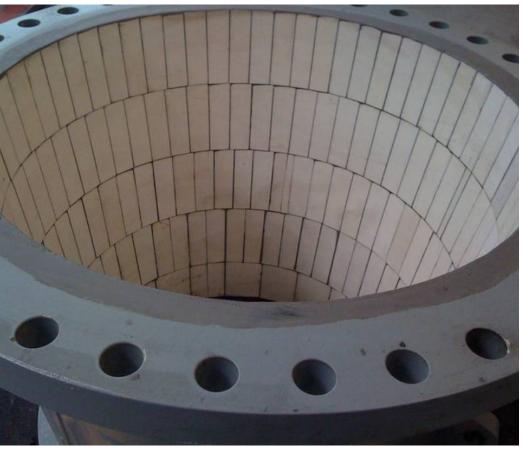

### **Alumina Ceramic Wear Resistant Tiles**

Ceramic tiles and related products used by Aviocean Global are made to very specific specifications and maintain a high-grade of no less than 92% alumina content which is wear resistant, counters moisture and creep sulphide attack. Tiles are embedded into an epoxy tile adhesive which is applicable to the application. Ceramic lining increases the life span of steel and related products which are subject to severe erosion.

Tiles are available in various dimensions and thicknesses as required by each application. Preengineered tiles are also available for piping of various diameters and specialised pre-engineered sets for cyclones and similar applications.