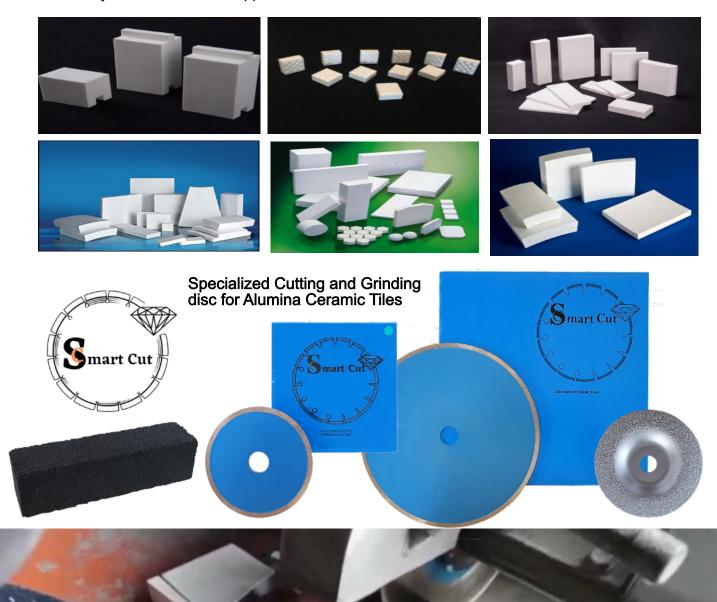

### **Alumina Ceramic Wear Resistant Tiles**

Ceramic tiles and related products used by Aviocean Global are made to very specific specifications and maintain a high-grade of no less than 92% alumina content which is wear resistant, counters moisture and creep sulphide attack. Tiles are embedded into an epoxy tile adhesive which is applicable to the application. Ceramic lining increases the life span of steel and related products which are subject to severe erosion.

Tiles are available in various dimensions and thicknesses as required by each application. Preengineered tiles are also available for piping of various diameters and specialised pre-engineered sets for cyclones and similar applications.