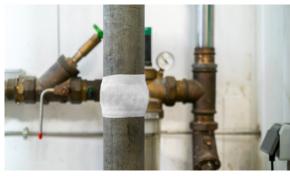

# **ELI-WRAP**

Pipe Repair Bandages are fast action emergency pipe repair systems that stop leaks instantly.