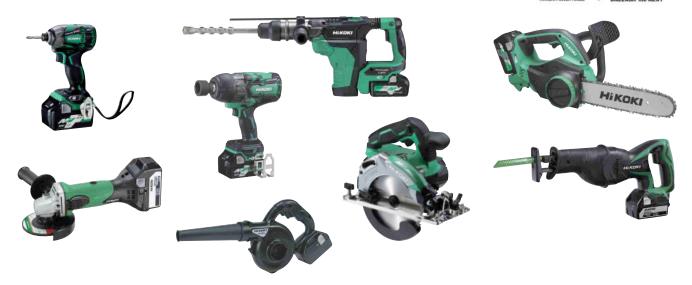

ing protection against the damaging effects of the sun's rays.

With its outstanding chemical resistance, **ZINCODIC** is capable of resisting a wide range of chemicals, making it suitable for use in various industrial settings. The epoxy(meth)acrylate urethane formula provides exceptional impact resistance, ensuring durability even in high-impact applications.

**ZINCODIC** is highly wear-resistant, making it ideal for surfaces that experience heavy use or abrasion. This product boasts a low toxicity level, ensuring a safe application process for both the user and the environment.

The easy application of **ZINCODIC** allows for a hassle-free and efficient coating process, saving time and effort.





Ergonomics is in our DNA. Well-designed, easy to operate, comfortable, reliable, safe.







# **ELI-WRAP**

Pipe Repair Bandages are fast action emergency pipe repair systems that stop leaks instantly.



# **RHODIUS**

RHODIUS is a global, innovative manufacturer of high-performance tools for machining metal and stone based in Germany.

Mild Steel Cutting disc
Stainless Steel Cutting disc
Cutt off Machine cutting disc
Mild Steel Grinding disc
Stainless Steel Grinding disc





Manufacturer and producer of professional tools of the highest quality, specialising in exceptional bonded and coated products for any application.



Bulldog Gold Flap disc

Bulldog Silver Flap disc

Bulldog Homegrown Flap disc

Bulldog Ceramic Flap disc

Bulldog Efficiency Flap disc





# Garryson

**ATA Garryson** is the world's leading manufacturer and distributor of precision engineering tungst