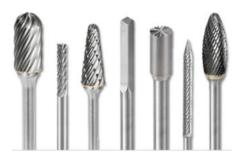

# Garryson

**ATA Garryson** is the world's leading manufacturer and distributor of precision engineering tungsten carbide and related products for companies requiring a comprehensive range of material removal and finishing solutions. They are the only precision engineering company in the world to provide both tools and consumables for deburring, material removal and finishing needs.