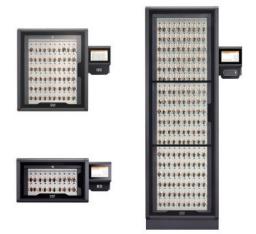

### Intelligent key cabinets

Traka Touch Pro electronic key cabinets build on the success of the proven Touch range providing businesses with a more secure, reliable and durable key management system built for the modern world.

### Intelligent locker systems

For the intelligent storage and control of equipment such as laptops, handheld devices, medicines or firearms our electronic lockers are the solution. From managing access, charging and distribution there are multiple ways to control and optimize usage.