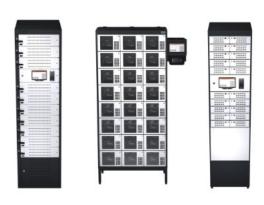

# Control, manage & audit the use of keys and equipment

Traka solves the biggest challenges in managing keys, vehicles, shared devices, and equipment for virtually any business, giving you total control over who can access these items, and when, with an audit trail of every transaction.

### Intelligent key cabinets

Traka Touch Pro electronic key cabinets build on the success of the proven Touch range providing businesses with a more secure, reliable and durable key management system built for the modern world.

### Intelligent locker systems

For the intelligent storage and control of equipment such as laptops, handheld devices, medicines or firearms our electronic lockers are the solution. From managing access, charging and distribution there are multiple ways to control and optimize usage.